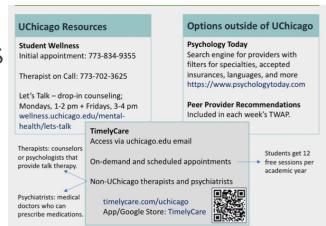

## ACCESSING CARE AT STUDENT WELLNESS

FOR APPOINTMENTS OR MEDICAL ADVICE, CALL 773.834.WELL (773.834.9355) OR VISIT THE MY.WELLNESSPORTAL TO SCHEDULE AN APPOINTMENT STARTING JULY 17 FOR APPOINTMENTS AS EARLY AS AUGUST 2